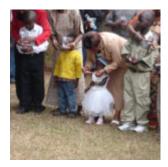

# Orphans and Vulnerable Children

HIV disease has robbed millions of children of the opportunity to be just a child and enjoy the love of parents, the happiness of playing with friends, the chance to attend school. Programs providing bereavement support, school scholarships, books to improve literacy, psychosocial support, livelihood and vocational skills cannot replace what these children have lost, but make an enormous difference in equipping them for a healthy future.

### Click the picture to enlarge

Orphans & Vulnerable Children

Orphans & Vulnerable Children

Orphans & Vulnerable Children