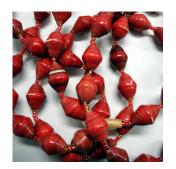

#### Hand Made, Long Paper Bead Necklaces in Red

\$12.00 - \$100.00 <u>Select options</u>