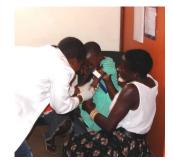

#### Clinical Intervention to Prevent HIV from Mother-to-Child

\$75.00 Add to cart